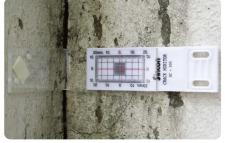

## FEATURES

- Inexpensive, simple yet accurate device for monitoring crack movement.
- -Water proof design permits use in salt water.
- -Silk screened crosshairs and grid.
- -Consisted of two acrylic plates which move independently.
- -Supplied with each gauge for periodic recording of movement.

| Model                       | PC-020/PC-021                                                         | PC-022                                                         |
|-----------------------------|-----------------------------------------------------------------------|----------------------------------------------------------------|
| Material                    | 2 Acrylic Plates                                                      | Range                                                          |
| Discrimination              | 0.5mm                                                                 | Range                                                          |
| Max. Movement Dimensions    | 20mm:longitudinal, 10mm:transverse<br>Grid:40x20mm, Plates:32x102x3mm | 25mm: longitudinal<br>25mm: transverse                         |
| Coeff. of thermal expansion | 3.80x10-5in/in/°F (6.84x10-5mm/mm°C)                                  | 3.80x10-5in/in/°F                                              |
| Dimensions                  | Grid: 40 x 20mm<br>Plates: 32 x 102 x 3mm                             | Grid: $50 \times 50$ mm<br>Plates: $64 \times 115 \times 3$ mm |