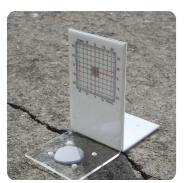

## PC-020, PC-021, PC-022

PC-020

PC-021

**PC-022** 

| Model                       | PC-020/PC-021                                                         | PC-022                                                         |
|-----------------------------|-----------------------------------------------------------------------|----------------------------------------------------------------|
| Material                    | 2 Acrylic Plates                                                      | Range                                                          |
| Discrimination              | 0.5mm                                                                 | Range                                                          |
| Max. Movement Dimensions    | 20mm:longitudinal, 10mm:transverse<br>Grid:40x20mm, Plates:32x102x3mm | 25mm: longitudinal<br>25mm: transverse                         |
| Coeff. of thermal expansion | 3.80x10-5in/in/°F (6.84x10-5mm/mm°C)                                  | 3.80x10-5in/in/°F                                              |
| Dimensions                  | Grid: 40 x 20mm<br>Plates: 32 x 102 x 3mm                             | Grid: $50 \times 50$ mm<br>Plates: $64 \times 115 \times 3$ mm |