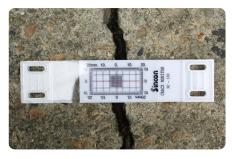

## FEATURES

- Inexpensive, simple yet accurate device for monitoring crack movement.
- -Water proof design permits use in salt water.
- -Silk screened crosshairs and grid.
- -Consisted of two acrylic plates which move independently.
- -Supplied with each gauge for periodic recording of movement.

| Model                       | PC-020/PC-021                                                         | PC-022                                                         |
|-----------------------------|-----------------------------------------------------------------------|----------------------------------------------------------------|
| Material                    | 2 Acrylic Plates                                                      | Range                                                          |
| Discrimination              | 0.5mm                                                                 | Range                                                          |
| Max. Movement Dimensions    | 20mm:longitudinal, 10mm:transverse<br>Grid:40x20mm, Plates:32x102x3mm | 25mm: longitudinal<br>25mm: transverse                         |
| Coeff. of thermal expansion | 3.80x10-5in/in/°F (6.84x10-5mm/mm°C)                                  | 3.80x10-5in/in/°F                                              |
| Dimensions                  | Grid: 40 x 20mm<br>Plates: 32 x 102 x 3mm                             | Grid: $50 \times 50$ mm<br>Plates: $64 \times 115 \times 3$ mm |