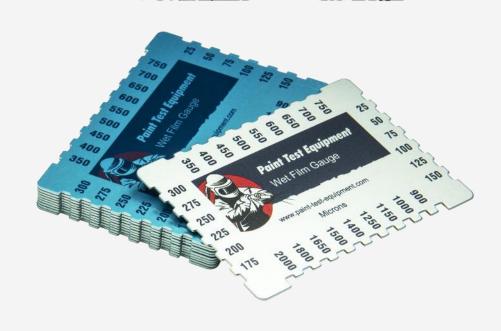

## Supply

Supplied in packs of 10.

### **Ordering**

W5001 Wet Film Gauge (Aluminium) 25–2000µm (pack of 10)

NWC01 Wet Film Gauge (Aluminium) Conformance Certificate