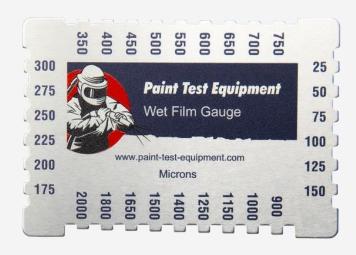

### **Wet Film Gauge**

The Wet Film Gauge will measure the paint thickness while the coating is still wet.

Manufactured in aluminium, the Wet Film Gauge can either be kept has a record for the wet film thickness taken or cleaned in solvents and reused.

#### **Specification**

Material: Aluminium.

Number of teeth: 30

Teeth Values: 25, 50, 75, 100, 125, 150, 175, 200, 225, 250, 275, 300, 350, 400, 450, 500, 550, 600, 650, 700, 750, 900, 1000, 1150, 1250, 1400, 1500, 1650, 1800, 2000µm.