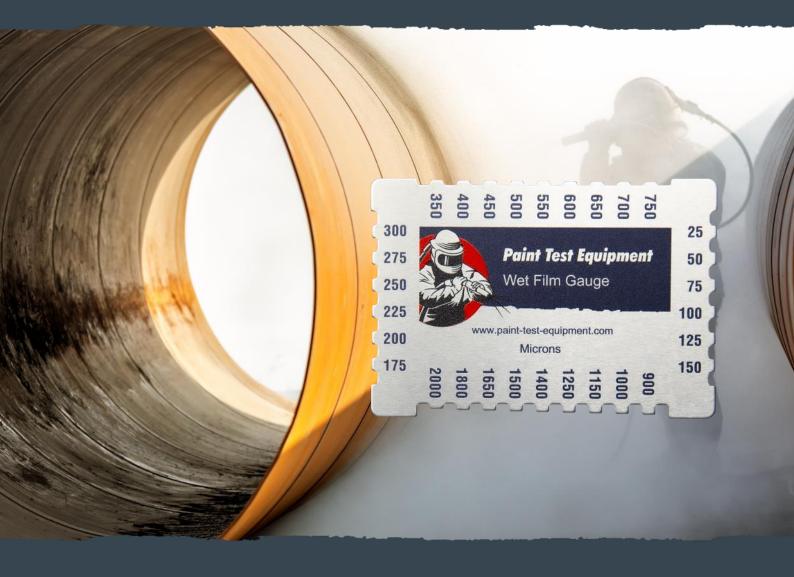

### **Wet Film Gauge**

The Wet Film Gauge will measure the paint thickness while the coating is still wet.

Manufactured in aluminium, the Wet Film Gauge can either be kept has a record for the wet film thickness taken or cleaned in solvents and reused.

Wet film thickness measurement should be taken as soon as possible after the coating application by pressing the Wet Film Gauge onto the coated flat surface so it touches the substrate. Allow sufficient time for the coating to wet the teeth before removing the Gauge.

The coating thickness can now be observed by looking at the base of the teeth. The Coating Thickness measurement lies between the coated tooth and next uncoated tooth.

#### **Specification**

Material: Aluminium.

Number of teeth: 30

Teeth Values: 25, 50, 75, 100, 125, 150, 175, 200, 225, 250, 275, 300, 350, 400, 450, 500, 550, 600, 650, 700, 750, 900, 1000, 1150, 1250, 1400, 1500, 1650, 1800, 2000µm.